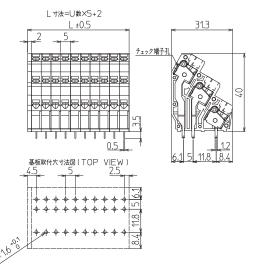

な動作は故障 の原因になります。
- ・詳細仕様は弊社HP、仕様図面にてご確認 ください。

バラ注文

R

### 組端子台【注文形式】

# VTC-521-□U

□:ユニット数指定(2~40) 販売単位:1本

〔寸法図〕









| ,,,,      | ユヘ         |  |  |  |  |  |  |
|-----------|------------|--|--|--|--|--|--|
| 中間板       | 側 板        |  |  |  |  |  |  |
| To do     | 2          |  |  |  |  |  |  |
| 形)VTC-521 | 形)VTC-52E1 |  |  |  |  |  |  |
| 質 量 約2.9g | 質 量 約1.3g  |  |  |  |  |  |  |
| 販売単位 20   | 販売単位 10    |  |  |  |  |  |  |
| 標準価格(税抜)  | 標準価格(税抜)   |  |  |  |  |  |  |
| 117円      | 19円        |  |  |  |  |  |  |
|           | ※側板は片側のみ使用 |  |  |  |  |  |  |
| 【冷辛惠语】    | •          |  |  |  |  |  |  |

### 【注意事項】

- ・導電板が見える面には側板が必要です。
- ・工具の過度な押込みや無理な動作は故障の原因になります。
- ・詳細仕様は弊社HP、仕様図面にてご確認

### 組端子台【注文形式】

# VTC-522-□U

□:ユニット数指定(2~40) 販売単位:1本

〔寸法図〕



※組端子台の販売価格はP14をご確認ください。



| バラ                                       | 注文                                             |
|------------------------------------------|------------------------------------------------|
| 中間板                                      | 側 板                                            |
|                                          | 3                                              |
| 形)VTC-522                                | 形)VTC-52E2                                     |
| 質 量 約5.1g<br>販売単位 20<br>標準価格(税抜)<br>154円 | 質量約1.6g<br>販売単位10標準価格(税抜)<br>25円<br>※側板は片側のみ使用 |

- ・導電板が見える面には側板が必要です。
- ・工具の過度な押込みや無理な動作は故障 の原因になります。
- ・詳細仕様は弊社HP、仕様図面にてご確認 ください。

# 価格表〔各組端子台, EC7, EC10, EA7, EB7, EW7, PCA7, EKW〕

|               |       |       |       |       |        |       |       |       |             |