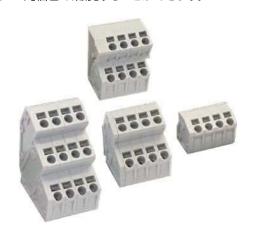

# VTC-52□ series

RoHS

量産時には希望の数を「組端子台」にして、 試作時には「バラ」梱包で、販売することができます。

### 組端子台【注文形式】