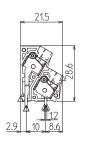

# VTC-520-□P

□:P数指定(2~40) 販売単位:1本

〔寸法図〕

バラ注文 中間板 側 板 形)VTC-520 形)VTC-52E

| 形)VTC-520                                                                                                                                                                                                                                                                                                                                                                                                                                                                                                                                                                                                                                                                                                                                                                                                                                                                                                                                                                                                                                                                                                                                                                                                                                                                                                                                                                                                                                                                                                                                                                                                                                                                                                                                                                                                                                                                                                                                                                                                                                                                                                                      | 形)VTC-52E                                           |  |  |  |  |  |
|--------------------------------------------------------------------------------------------------------------------------------------------------------------------------------------------------------------------------------------------------------------------------------------------------------------------------------------------------------------------------------------------------------------------------------------------------------------------------------------------------------------------------------------------------------------------------------------------------------------------------------------------------------------------------------------------------------------------------------------------------------------------------------------------------------------------------------------------------------------------------------------------------------------------------------------------------------------------------------------------------------------------------------------------------------------------------------------------------------------------------------------------------------------------------------------------------------------------------------------------------------------------------------------------------------------------------------------------------------------------------------------------------------------------------------------------------------------------------------------------------------------------------------------------------------------------------------------------------------------------------------------------------------------------------------------------------------------------------------------------------------------------------------------------------------------------------------------------------------------------------------------------------------------------------------------------------------------------------------------------------------------------------------------------------------------------------------------------------------------------------------|-----------------------------------------------------|--|--|--|--|--|
| 質 量 約1.3g<br>販売単位 20<br>標準価格(税抜)<br>71円                                                                                                                                                                                                                                                                                                                                                                                                                                                                                                                                                                                                                                                                                                                                                                                                                                                                                                                                                                                                                                                                                                                                                                                                                                                                                                                                                                                                                                                                                                                                                                                                                                                                                                                                                                                                                                                                                                                                                                                                                                                                                        | 質 量約0.4g<br>販売単位10<br>標準価格(税抜)<br>17円<br>※側板は片側のみ使用 |  |  |  |  |  |
| AS a surface description of the surface of the surf |                                                     |  |  |  |  |  |