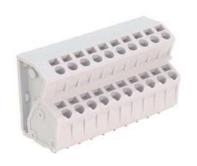

# VTC-520-□P

□:P数指定(2~40) 販売単位:1本

〔寸法図〕

バラ注文 中間板 側 板 形)VTC-520 形)VTC-52E

| 形)VTC-520                                                                                                                                                                                                                                                                                                                                                                                                                                                                                                                                                                                                                                                                                                                                                                                                                                                                                                                                                                                                                                                                                                                                                                                                                                                                                                                                                                                                                                                                                                                                                                                                                                                                                                                                                                                                                                                                                                                                                                                                                                                                                                                      | 形)VTC-52E                                           |  |  |  |  |  |
|--------------------------------------------------------------------------------------------------------------------------------------------------------------------------------------------------------------------------------------------------------------------------------------------------------------------------------------------------------------------------------------------------------------------------------------------------------------------------------------------------------------------------------------------------------------------------------------------------------------------------------------------------------------------------------------------------------------------------------------------------------------------------------------------------------------------------------------------------------------------------------------------------------------------------------------------------------------------------------------------------------------------------------------------------------------------------------------------------------------------------------------------------------------------------------------------------------------------------------------------------------------------------------------------------------------------------------------------------------------------------------------------------------------------------------------------------------------------------------------------------------------------------------------------------------------------------------------------------------------------------------------------------------------------------------------------------------------------------------------------------------------------------------------------------------------------------------------------------------------------------------------------------------------------------------------------------------------------------------------------------------------------------------------------------------------------------------------------------------------------------------|-----------------------------------------------------|--|--|--|--|--|
| 質 量 約1.3g<br>販売単位 20<br>標準価格(税抜)<br>71円                                                                                                                                                                                                                                                                                                                                                                                                                                                                                                                                                                                                                                                                                                                                                                                                                                                                                                                                                                                                                                                                                                                                                                                                                                                                                                                                                                                                                                                                                                                                                                                                                                                                                                                                                                                                                                                                                                                                                                                                                                                                                        | 質 量約0.4g<br>販売単位10<br>標準価格(税抜)<br>17円<br>※側板は片側のみ使用 |  |  |  |  |  |
| AS a surface description of the surface of the surf |                                                     |  |  |  |  |  |

# VTC-521S-□U

□:ユニット数指定(2~40) 販売単位:1本

〔寸法図〕

# VTC-521-□U

□:ユニット数指定(2~40) 販売単位:1本

〔寸法図〕

| ,,,,      | ユヘ         |  |  |  |  |  |  |
|-----------|------------|--|--|--|--|--|--|
| 中間板       | 側 板        |  |  |  |  |  |  |
| To do     | 2          |  |  |  |  |  |  |
| 形)VTC-521 | 形)VTC-52E1 |  |  |  |  |  |  |
| 質 量 約2.9g | 質 量 約1.3g  |  |  |  |  |  |  |
| 販売単位 20   | 販売単位 10    |  |  |  |  |  |  |
| 標準価格(税抜)  | 標準価格(税抜)   |  |  |  |  |  |  |
| 117円      | 19円        |  |  |  |  |  |  |
|           | ※側板は片側のみ使用 |  |  |  |  |  |  |
| 【冷辛惠语】    | •          |  |  |  |  |  |  |

# VTC-522-□U

□:ユニット数指定(2~40) 販売単位:1本

〔寸法図〕

※組端子台の販売価格はP14をご確認ください。

| バラ                                       | 注文                                             |
|------------------------------------------|------------------------------------------------|
| 中間板                                      | 側 板                                            |
|                                          | 3                                              |
| 形)VTC-522                                | 形)VTC-52E2                                     |
| 質 量 約5.1g<br>販売単位 20<br>標準価格(税抜)<br>154円 | 質量約1.6g<br>販売単位10標準価格(税抜)<br>25円<br>※側板は片側のみ使用 |