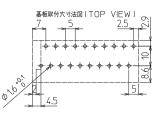

# VTC-521S-□U

□:ユニット数指定(2~40) 販売単位:1本

〔寸法図〕

# VTC-521-□U

□:ユニット数指定(2~40) 販売単位:1本

〔寸法図〕

| ,,,,      | ユヘ         |  |  |  |  |  |  |
|-----------|------------|--|--|--|--|--|--|
| 中間板       | 側 板        |  |  |  |  |  |  |
| To do     | 2          |  |  |  |  |  |  |
| 形)VTC-521 | 形)VTC-52E1 |  |  |  |  |  |  |
| 質 量 約2.9g | 質 量 約1.3g  |  |  |  |  |  |  |
| 販売単位 20   | 販売単位 10    |  |  |  |  |  |  |
| 標準価格(税抜)  | 標準価格(税抜)   |  |  |  |  |  |  |
| 117円      | 19円        |  |  |  |  |  |  |
|           | ※側板は片側のみ使用 |  |  |  |  |  |  |
| 【冷辛惠语】    | •          |  |  |  |  |  |  |