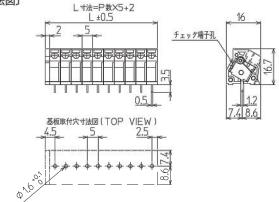

# VTC-520-□P

□:P数指定(2~40) 販売単位:1本

〔寸法図〕

バラ注文 中間板 側 板 形)VTC-520 形)VTC-52E

| 形)VTC-520                                                                                                                                                                                                                                                                                                                                                                                                                                                                                                                                                                                                                                                                                                                                                                                                                                                                                                                                                                                                                                                                                                                                                                                                                                                                                                                                                                                                                                                                                                                                                                                                                                                                                                                                                                                                                                                                                                                                                                                                                                                                                                                      | 形)VTC-52E                                           |  |  |  |  |  |
|--------------------------------------------------------------------------------------------------------------------------------------------------------------------------------------------------------------------------------------------------------------------------------------------------------------------------------------------------------------------------------------------------------------------------------------------------------------------------------------------------------------------------------------------------------------------------------------------------------------------------------------------------------------------------------------------------------------------------------------------------------------------------------------------------------------------------------------------------------------------------------------------------------------------------------------------------------------------------------------------------------------------------------------------------------------------------------------------------------------------------------------------------------------------------------------------------------------------------------------------------------------------------------------------------------------------------------------------------------------------------------------------------------------------------------------------------------------------------------------------------------------------------------------------------------------------------------------------------------------------------------------------------------------------------------------------------------------------------------------------------------------------------------------------------------------------------------------------------------------------------------------------------------------------------------------------------------------------------------------------------------------------------------------------------------------------------------------------------------------------------------|-----------------------------------------------------|--|--|--|--|--|
| 質 量 約1.3g<br>販売単位 20<br>標準価格(税抜)<br>71円                                                                                                                                                                                                                                                                                                                                                                                                                                                                                                                                                                                                                                                                                                                                                                                                                                                                                                                                                                                                                                                                                                                                                                                                                                                                                                                                                                                                                                                                                                                                                                                                                                                                                                                                                                                                                                                                                                                                                                                                                                                                                        | 質 量約0.4g<br>販売単位10<br>標準価格(税抜)<br>17円<br>※側板は片側のみ使用 |  |  |  |  |  |
| AS a surface description of the surface of the surf |                                                     |  |  |  |  |  |