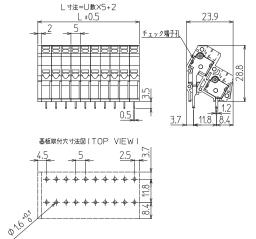

# VTC-521-□U

□:ユニット数指定(2~40) 販売単位:1本

〔寸法図〕

| ,,,,      | ユヘ         |  |  |  |  |  |  |
|-----------|------------|--|--|--|--|--|--|
| 中間板       | 側 板        |  |  |  |  |  |  |
| To do     | 2          |  |  |  |  |  |  |
| 形)VTC-521 | 形)VTC-52E1 |  |  |  |  |  |  |
| 質 量 約2.9g | 質 量 約1.3g  |  |  |  |  |  |  |
| 販売単位 20   | 販売単位 10    |  |  |  |  |  |  |
| 標準価格(税抜)  | 標準価格(税抜)   |  |  |  |  |  |  |
| 117円      | 19円        |  |  |  |  |  |  |
|           | ※側板は片側のみ使用 |  |  |  |  |  |  |
| 【冷辛惠语】    | •          |  |  |  |  |  |  |