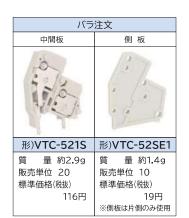

# VTC-521-□U

□:ユニット数指定(2~40) 販売単位:1本

〔寸法図〕

| ,,,,      | ユヘ         |  |  |  |  |  |  |
|-----------|------------|--|--|--|--|--|--|
| 中間板       | 側 板        |  |  |  |  |  |  |
| To do     | 2          |  |  |  |  |  |  |
| 形)VTC-521 | 形)VTC-52E1 |  |  |  |  |  |  |
| 質 量 約2.9g | 質 量 約1.3g  |  |  |  |  |  |  |
| 販売単位 20   | 販売単位 10    |  |  |  |  |  |  |
| 標準価格(税抜)  | 標準価格(税抜)   |  |  |  |  |  |  |
| 117円      | 19円        |  |  |  |  |  |  |
|           | ※側板は片側のみ使用 |  |  |  |  |  |  |
| 【冷辛惠语】    | •          |  |  |  |  |  |  |