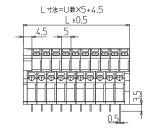

# VTC-521S-□U

□:ユニット数指定(2~40) 販売単位:1本

〔寸法図〕

# VTC-521-□U

□:ユニット数指定(2~40) 販売単位:1本

〔寸法図〕

| ,,,,      | ユヘ         |  |  |  |  |  |  |
|-----------|------------|--|--|--|--|--|--|
| 中間板       | 側 板        |  |  |  |  |  |  |
| To do     | 2          |  |  |  |  |  |  |
| 形)VTC-521 | 形)VTC-52E1 |  |  |  |  |  |  |
| 質 量 約2.9g | 質 量 約1.3g  |  |  |  |  |  |  |
| 販売単位 20   | 販売単位 10    |  |  |  |  |  |  |
| 標準価格(税抜)  | 標準価格(税抜)   |  |  |  |  |  |  |
| 117円      | 19円        |  |  |  |  |  |  |
|           | ※側板は片側のみ使用 |  |  |  |  |  |  |
| 【冷辛惠语】    | •          |  |  |  |  |  |  |