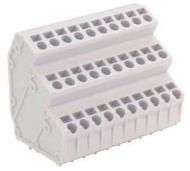

# VTC-521-□U

□:ユニット数指定(2~40) 販売単位:1本

〔寸法図〕

| ,,,,      | ユヘ         |  |  |  |  |  |  |
|-----------|------------|--|--|--|--|--|--|
| 中間板       | 側 板        |  |  |  |  |  |  |
| To do     | 2          |  |  |  |  |  |  |
| 形)VTC-521 | 形)VTC-52E1 |  |  |  |  |  |  |
| 質 量 約2.9g | 質 量 約1.3g  |  |  |  |  |  |  |
| 販売単位 20   | 販売単位 10    |  |  |  |  |  |  |
| 標準価格(税抜)  | 標準価格(税抜)   |  |  |  |  |  |  |
| 117円      | 19円        |  |  |  |  |  |  |
|           | ※側板は片側のみ使用 |  |  |  |  |  |  |
| 【冷辛惠语】    | •          |  |  |  |  |  |  |