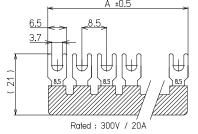

# **■**Dimension

### Dimension

# **Specifications**

| Rated voltage         | AC,DC 600V                                      |  |
|-----------------------|-------------------------------------------------|--|
| Rated current         | 15A                                             |  |
| Insulation resistance | 100MΩ or more(DC500V)                           |  |
| Withstand voltage     | AC 2500V / min                                  |  |
| Applicable wire       | 2.0mm² / MAX                                    |  |
| Tightening torque     | 1.4N·m                                          |  |
| Ambient temperature   | -25°C∼+100°C<br>(No freezing and condensations) |  |
| Relative humidity     | 45%~85%                                         |  |

## ■Applicable Short bar

BB8.5-2, 4, 8, 10