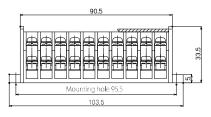

# **CNT15-8**

600V / 15A / 2mm [Screw size M3.5]/8poles

Weight: 63g Sales lot: 1pc

# **■**Dimension

# CNT15-10

600V / 15A / 2mm [Screw size M3.5]/10poles

Weight: 77g Sales lot: 1pc

### Dimension

# **Specifications**

| Rated voltage         | AC,DC 600V                                      |  |
|-----------------------|-------------------------------------------------|--|
| Rated current         | 15A                                             |  |
| Insulation resistance | 100MΩ or more(DC500V)                           |  |
| Withstand voltage     | AC 2500V / min                                  |  |
| Applicable wire       | 2.0mm² / MAX                                    |  |
| Tightening torque     | 1.4N·m                                          |  |
| Ambient temperature   | -25°C∼+100°C<br>(No freezing and condensations) |  |
| Relative humidity     | 45%~85%                                         |  |