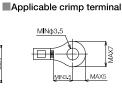

## ■Applicable Short bar

BB8.5-2, 4, 8, 10

Material : Copper alloy(Ni plating) , PVC