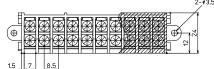

# **Accessories**

# Terminal block for optional installation

# **CNT15-8**

600V / 15A / 2mm [Screw size M3.5]/8poles



Weight: 63g Sales lot: 1pc

# **■**Dimension



# CNT15-10

600V / 15A / 2mm [Screw size M3.5]/10poles



Weight: 77g Sales lot: 1pc

### Dimension











# **Specifications**

| Rated voltage         | AC,DC 600V                                      |  |
|-----------------------|-------------------------------------------------|--|
| Rated current         | 15A                                             |  |
| Insulation resistance | 100MΩ or more(DC500V)                           |  |
| Withstand voltage     | AC 2500V / min                                  |  |
| Applicable wire       | 2.0mm² / MAX                                    |  |
| Tightening torque     | 1.4N·m                                          |  |
| Ambient temperature   | -25°C∼+100°C<br>(No freezing and condensations) |  |
| Relative humidity     | 45%~85%                                         |  |

## ■Applicable Short bar

BB8.5-2, 4, 8, 10

# Materials