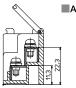

# Short bar

**BB8.5-2** 

**BB8.5-4** 

**BB8.5-8** 

**BB8.5-10** 

| No. of poles | Part No. | Α      | Weight | Sales lot |
|--------------|----------|--------|--------|-----------|
| 2            | BB8.5-2  | 14.5mm | 1.1g   | 10pcs     |
| 4            | BB8.5-4  | 31.5mm | 2.2g   | 10pcs     |
| 8            | BB8.5-8  | 65.5mm | 4.6g   | 10pcs     |
| 10           | BB8.5-10 | 82.5mm | 5.9g   | 10pcs     |