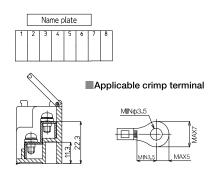

# **Accessories**

# Terminal block for optional installation

# **CNT15-8**

600V / 15A / 2mm [Screw size M3.5]/8poles



Weight: 63g Sales lot: 1pc

# **■**Dimension



# CNT15-10

600V / 15A / 2mm [Screw size M3.5]/10poles



Weight: 77g Sales lot: 1pc

### Dimension











# **Specifications**

| Rated voltage         | AC,DC 600V                                      |  |
|-----------------------|-------------------------------------------------|--|
| Rated current         | 15A                                             |  |
| Insulation resistance | 100MΩ or more(DC500V)                           |  |
| Withstand voltage     | AC 2500V / min                                  |  |
| Applicable wire       | 2.0mm² / MAX                                    |  |
| Tightening torque     | 1.4N·m                                          |  |
| Ambient temperature   | -25°C∼+100°C<br>(No freezing and condensations) |  |
| Relative humidity     | 45%~85%