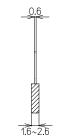

# Short bar

**BB8.5-2** 

**BB8.5-4** 

**BB8.5-8** 

**BB8.5-10** 

| No. of poles | Part No. | Α      | Weight | Sales lot |
|--------------|----------|--------|--------|-----------|
| 2            | BB8.5-2  | 14.5mm | 1.1g   | 10pcs     |
| 4            | BB8.5-4  | 31.5mm | 2.2g   | 10pcs     |
| 8            | BB8.5-8  | 65.5mm | 4.6g   | 10pcs     |
| 10           | BB8.5-10 | 82.5mm | 5.9g   | 10pcs     |

Material : Copper alloy(Ni plating) , PVC