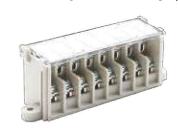

# **CNT15-8**

600V / 15A / 2mm [Screw size M3.5]/8poles

Weight: 63g Sales lot: 1pc

# CNT15-10

600V / 15A / 2mm [Screw size M3.5]/10poles

Weight: 77g Sales lot: 1pc