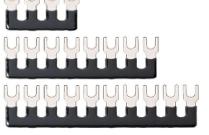

# Short bar

**BB8.5-2** 

**BB8.5-4** 

**BB8.5-8** 

**BB8.5-10** 

| No. of poles | Part No. | Α      | Weight | Sales lot |
|--------------|----------|--------|--------|-----------|
| 2            | BB8.5-2  | 14.5mm | 1.1g   | 10pcs     |
| 4            | BB8.5-4  | 31.5mm | 2.2g   | 10pcs     |
| 8            | BB8.5-8  | 65.5mm | 4.6g   | 10pcs     |
| 10           | BB8.5-10 | 82.5mm | 5.9g   | 10pcs     |