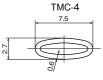

Inner diameter

φ2.3

 $\phi$ 3.9

φ4.5 φ7.3

3.5~8m

| Applicable wire | 1 case (1 roll) | Sales unit |
|-----------------|-----------------|------------|
| 0.4m以下          |                 |            |
| 0.4~2m          | 200m            | 10000      |
| 0.75~3.5m       |                 | 1case      |

## Dimensions