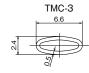

## Color

- White (standard)
- Black
- Red
- Blue
- Green

Yellow

Part No.

TMC-2

TMC-3

TMC-4

TMC-7

Inner diameter

φ2.3

 $\phi$ 3.9

φ4.5 φ7.3

3.5~8m

| Applicable wire | 1 case (1 roll) | Sales unit |
|-----------------|-----------------|------------|
| 0.4m以下          |                 |            |
| 0.4~2m          | 200m            | 10000      |
| 0.75~3.5m       |                 | 1case      |

## Dimensions