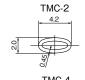

## Color

- White (standard)
- Black
- Red
- Blue
- Green

Yellow

Part No.

TMC-2

TMC-3

TMC-4

TMC-7

Inner diameter

φ2.3

 $\phi$ 3.9

φ4.5 φ7.3

3.5~8m

| Applicable wire | 1 case (1 roll) | Sales unit |
|-----------------|-----------------|------------|
| 0.4m以下          |                 |            |
| 0.4~2m          | 200m            | 10000      |
| 0.75~3.5m       |                 | 1case      |

## Dimensions