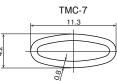

Inner diameter

φ2.3

 $\phi$ 3.9

φ4.5 φ7.3

3.5~8m

| Applicable wire | 1 case (1 roll) | Sales unit |
|-----------------|-----------------|------------|
| 0.4m以下          |                 |            |
| 0.4~2m          | 200m            | 10000      |
| 0.75~3.5m       |                 | 1case      |

## Dimensions